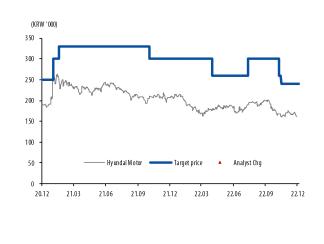

Source: Hyundai Motor Securities

Fig 3. Fairvaluation

|                                                                               |          | Note                                                                         |
|-------------------------------------------------------------------------------|----------|------------------------------------------------------------------------------|
| 12M-fwd net profit attributable to controlling interest (KRW bn) - $\bigcirc$ | 8,466.4  | HMS estimate                                                                 |
| Target P/E (x) - ②                                                            | 6.5      | 30% discount to KOSPI's 12-month-forward P/E 9.2x (recent 1 month average)   |
| Target market cap (common + preferred stock) - ③                              | 54,642.3 | ① X②                                                                         |
| Preferred stock's market cap as % of total market cap – ④                     | 12.4%    | Basis stock price(October 24, 2022)                                          |
| Common stock target market cap (KRW bn) - ⑤                                   | 47,857.0 | ② X(1- ④)                                                                    |
| # of common stock ('000 shares) - 6                                           | 213,668  | Including treasury shares                                                    |
| Common stock fair value per share (KRW)                                       | 240,000  | (5) ÷ (6)                                                                    |
| Target price (KRW)                                                            | 240,000  | Common stock target P/E 8.6x, 33.3% compared to KOSPI's 12-month-forward P/E |
| December 9 close (KRW)                                                        | 162,500  | Basis stock price(December 9, 2022)                                          |
| Upside potential (%)                                                          | 47.7%    |                                                                              |
| Rating                                                                        | BUY      |                                                                              |